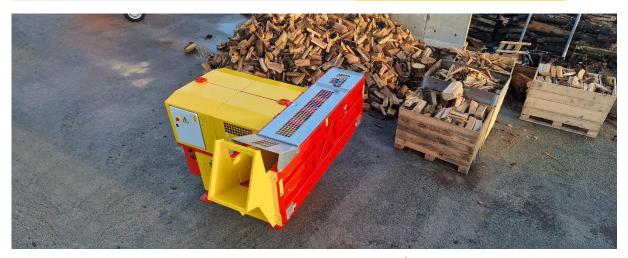

## KINDLING MACHINE

XYLOFLAM 330/450+

RABAUD unveils the new version of its XYLOFLAM 330/450 kindling machine

RABAUD, expands its range of products for the production of firewood by launching a **new version** of its kindling machine, the **XYLOFLAM 330/450+**, specially designed for professionals.

This machine can process a wide variety of wood, from hardwoods with knots to white woods with a maximum diameter of 45 cm. It also offers the **flexibility to insert logs of 5 different lengths: 15, 20, 25, 30 or 33 cm.** 