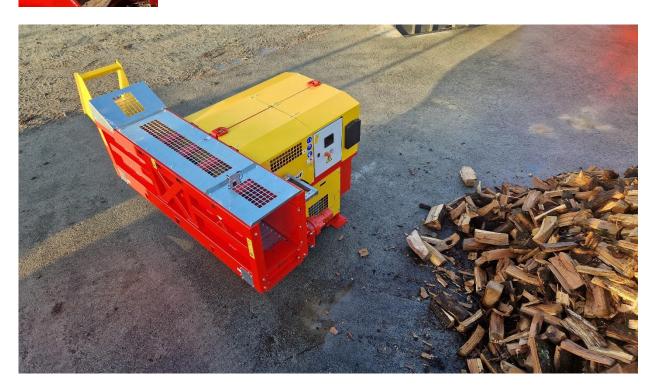

## KINDLING MACHINE

XYLOFLAM 330/450+

RABAUD unveils the new version of its XYLOFLAM 330/450 kindling machine

RABAUD, expands its range of products for the production of firewood by launching a **new version** of its kindling machine, the **XYLOFLAM 330/450+**, specially designed for professionals.

This machine can process a wide variety of wood, from hardwoods with knots to white woods with a maximum diameter of 45 cm. It also offers the **flexibility to insert logs of 5 different lengths: 15, 20, 25, 30 or 33 cm.** 

The operation of the XYLOFLAM 330/450+ is simple and efficient: once the timber has been fed into the inlet chute, it descends by gravity onto a metal belt. They are then directed to a splitting cross with a power of 16 tons, which ensures regular splitting, allowing the production of firelighters and logs.