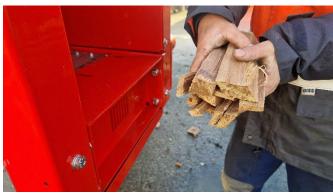

This machine can process a wide variety of wood, from hardwoods with knots to white woods with a maximum diameter of 45 cm. It also offers the **flexibility to insert logs of 5 different lengths: 15, 20, 25, 30 or 33 cm.** 

The operation of the XYLOFLAM 330/450+ is simple and efficient: once the timber has been fed into the inlet chute, it descends by gravity onto a metal belt. They are then directed to a splitting cross with a power of 16 tons, which ensures regular splitting, allowing the production of firelighters and logs.