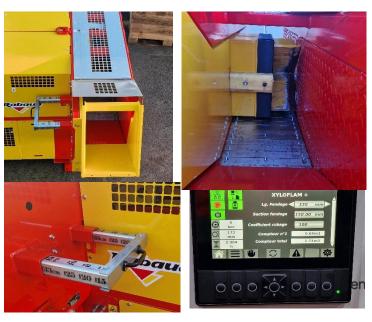

The operation of the XYLOFLAM 330/450+ is simple and efficient: once the timber has been fed into the inlet chute, it descends by gravity onto a metal belt. They are then directed to a splitting cross with a power of 16 tons, which ensures regular splitting, allowing the production of firelighters and logs.

The log section is infinitely adjustable by 20 mm, with simplified pitch adjustment thanks to the "Easydrive" system.

Packaging is done in 20 L or 40 L bags, ensuring optimal storage of the wood.

RABAUD - Bellevue - 85110 SAINTE CECILE - France

In addition, it is possible to choose for the **XYLOMETER option**, a device that allows the volume of wood produced to be accurately measured, providing additional control over the production process.